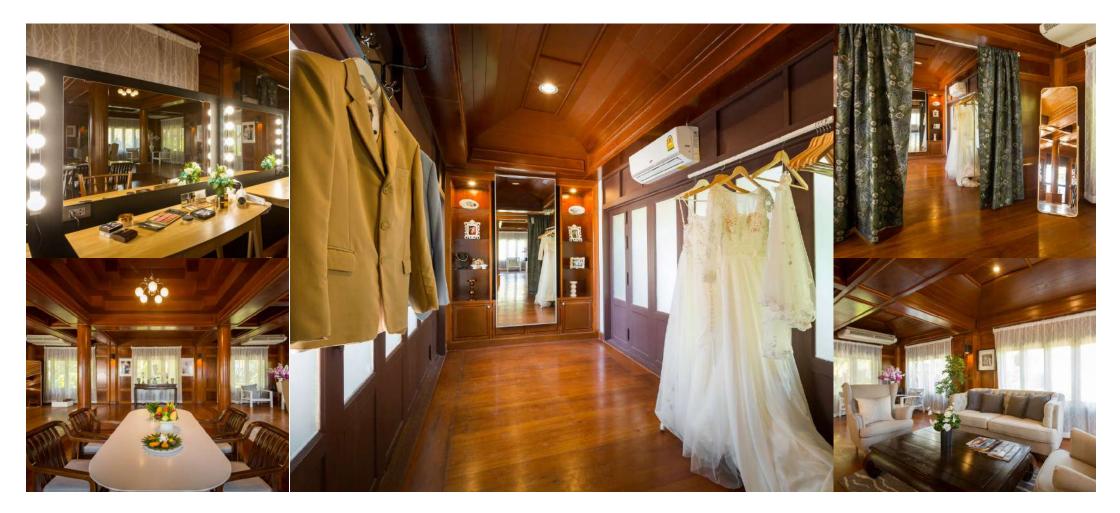

### Bridal Gallery is included in Beyond your dreams Wedding Package

Wedding day is busy, but our Bridal Gallery Room will help make your bridal party's preparations simple and seamless so you can focus on enjoying the day! The room provides space to lounge with bridesmaids, large lighted vanities for hair and make-up and a spacious closet Make sure that there's lots of seating available for your 'maids to rest and recharge!!