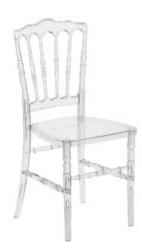

Wooden Back-Crossed Chair cost = THB450/Chair

Ghost Chairs cost = THB550/Chair

White or Gold Tiffany Chair cost = THB400/Chair

Crystal Chairs cost = THB550/Chair