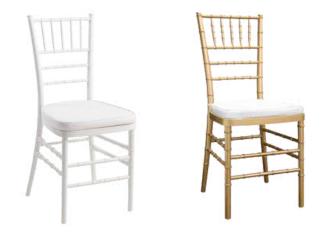

Wooden Back-Crossed Chair cost = THB450/Chair

Ghost Chairs cost = THB550/Chair

White or Gold Tiffany Chair cost = THB400/Chair

Crystal Chairs cost = THB550/Chair